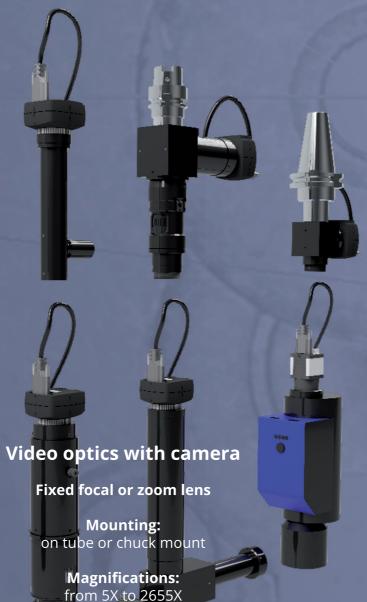

# OptiVID

Fields of view: from 0.15x0.12mm to 466x373mm

Wide choice of cameras and software