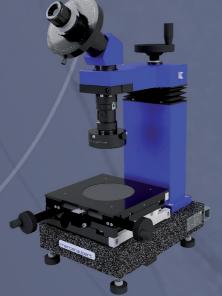

## OpenSYS

#### Measurement with micrometric screw

Table ranges: from 25x25mm to 50x50mm

Magnifications: from 25X to 280X

Fields of view: from 1.4x1.1mm to 17.5x14mm