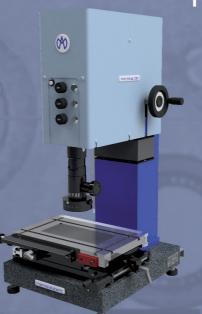

## Optimum

#### Integrated lighting control

**Table ranges:** from 150x70mm to 200x100mm manual or motorized

**Magnifications:** from 25X to 540X

Fields of view: from 0.73x0.58mm to 17.5x14mm