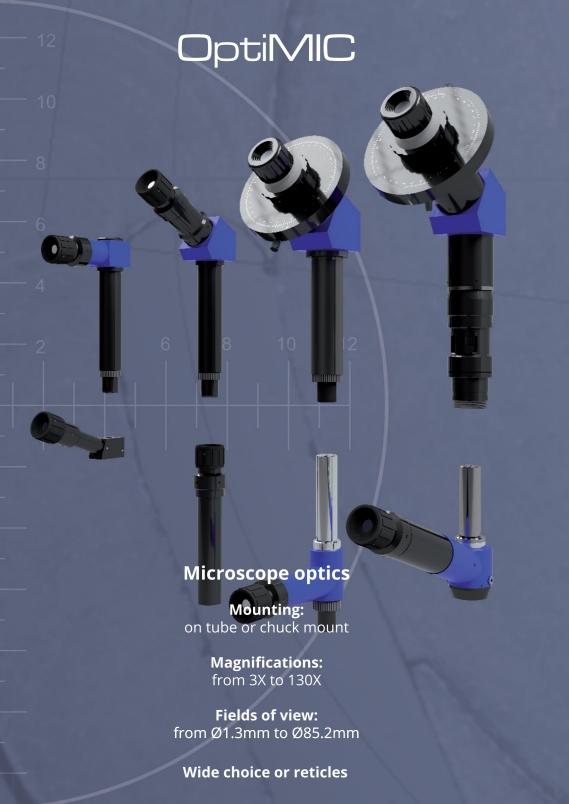

# OptiVID



Fields of view: from 0.15x0.12mm to 466x373mm

Wide choice of cameras and software

## Illuminators & accessories





Wide choice of illuminators, accessories and tools

## New



VideoDOC: Documentation and measuring software



optical measuring systems



Customized solutions

since 1946

Gurnigel Street 48, 2560 Nidau, Switzerland • +41 (0)32 365 51 31 • www.marcel-aubert-sa.ch

## OpenMIC



#### Measurement with micrometric screw

Table ranges: from 25x25 to 50x50mm

Magnifications: from 10X to 100X

Fields of view: from Ø1.3mm to Ø21.3mm

## OpenSYS



#### Measurement with micrometric screw

Table ranges: from 25x25mm to 50x50mm

Magnifications: from 25X to 280X

Fields of view: from 1.4x1.1mm to 17.5x14mm

## Optimum



#### Integrated lighting control

**Table ran