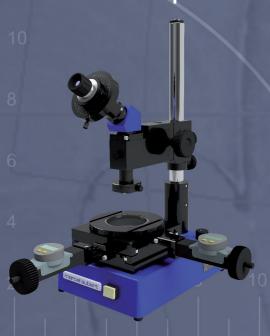

## OpenMIC

#### Measurement with micrometric screw

Table ranges: from 25x25 to 50x50mm

Magnifications: from 10X to 100X

Fields of view: from Ø1.3mm to Ø21.3mm