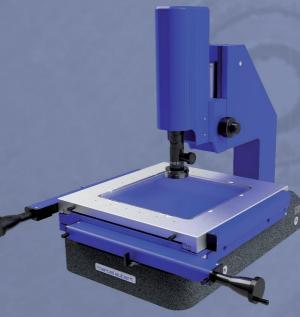

## OpenSYS

#### Measurement with micrometric screw

Table ranges: from 25x25mm to 50x50mm

Magnifications: from 25X to 280X

Fields of view: from 1.4x1.1mm to 17.5x14mm