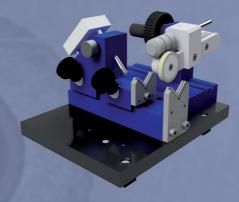

## Rotatif

#### Dual optics for the measurement of cutting tools

Table ranges: from 150x70mm to 200x100mm

Magnifications: from 35X to 820X

Fields of view: from 0.6x0.4mm to 14.7x9.2mm