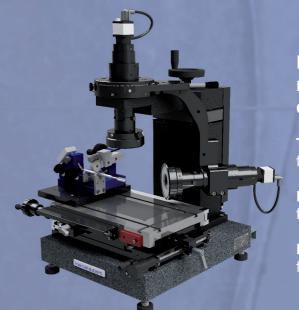

## Rotatif

#### Dual optics for the measurement of cutting tools

Table ranges: from 150x70mm to 200x100mm

Magnifications: from 35X to 820X

Fields of view: from 0.6x0.4mm to 14.7x9.2mm