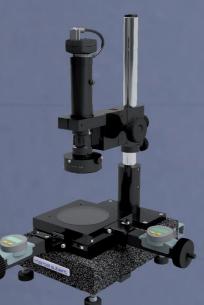

## OpenSYS

#### Measurement with micrometric screw

Table ranges: from 25x25mm to 50x50mm

Magnifications: from 25X to 280X

Fields of view: from 1.4x1.1mm to 17.5x14mm