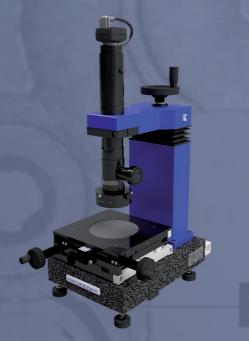

## OpenMIC

#### Measurement with micrometric screw

Table ranges: from 25x25 to 50x50mm

Magnifications: from 10X to 100X

Fields of view: from Ø1.3mm to Ø21.3mm