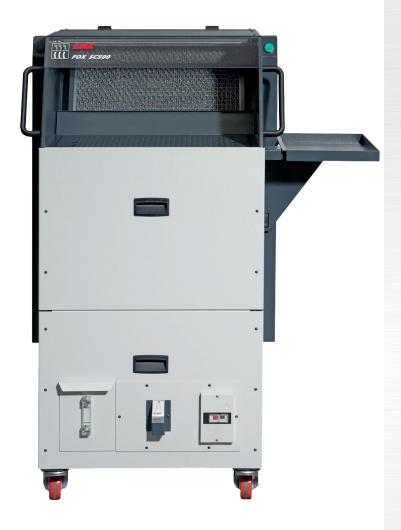

AIR FILTRATION SYSTEMS FOX SC 500 SPRAY CABIN

Air quality is one of the most important aspects in order to provide a healthy, clean and safe work environment. However the cleaning of oily parts with an air gun without protection releases a considerable amount of hazardous pollution. LNS' priority is to improve working conditions inside factories and workshops and in order to eliminate such pollution, LNS offers the FOX SC500 Spray Cabin.

## FOX SC500

## **SPECIFICATIONS**

- Mobile and compact
- Easy connection to standard wall plug
- High efficiency filtration > ISO ePM1 80% (ISO 16890)
- Washable prefilter
- Low noise level
- Low electrical consumption