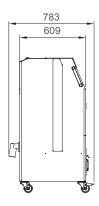

ir gun without protection releases a considerable amount of hazardous pollution. LNS' priority is to improve working conditions inside factories and workshops and in order to eliminate such pollution, LNS offers the FOX SC500 Spray Cabin.



LNS provides a full range of bar feeders, chip conveyors, coolant management systems and air filtration systems which is second to none on the market. We are known in the industry for the solid expertise we have gained over several decades in an exceptionally wide range of applications, our excellent customer service and technical support. This support is ensured by highly qualified technicians who are available at key locations throughout Europe.









YOUR ONE-STOP-SHOP FOR MACHINE-TOOL PERIPHERALS

## FOX SC500



## FLOOR PLAN (mm) FOX SC500







## **SPECIFICATIONS**

- Mobile and compact
- Easy connection to standard wall plug
- High efficiency filtration > ISO ePM1 80% (ISO 16890)
- Washable prefilter
- Low noise level
- Low electrical consumption

| FOX SC 500                  |                 | 50 Hz    | 60 Hz        |
|-----------------------------|-----------------|----------|--------------|
| Motor                       | [kW]            | 0,37     | 0,4          |
| RPM                         | [min-1]         | 2790     | 3350         |
| Voltage / Phase / Frequency | [V/ph/Hz]       | 230/1/50 | 115/1/60     |
| Nominal air flow            | [m3/h]<br>(cfm) | 750      | 900<br>(530) |
| Sound level                 | [dB(A)]         | 67       | 69           |
| Static pressure             | [Pa]            | 610