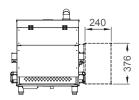

gun without protection releases a considerable amount of hazardous pollution. LNS' priority is to improve working conditions inside factories and workshops and in order to eliminate such pollution, LNS offers the FOX SC500 Spray Cabin.



LNS provides a full range of bar feeders, chip conveyors, coolant management systems and air filtration systems which is second to none on the market. We are known in the industry for the solid expertise we have gained over several decades in an exceptionally wide range of applications, our excellent customer service and technical support. This support is ensured by highly qualified technicians who are available at key locations throughout Europe.









YOUR ONE-STOP-SHOP FOR MACHINE-TOOL PERIPHERALS

## FOX SC500



## FLOOR PLAN (mm) FOX SC500







## **SPECIFICATIONS**

- Mobile and compact
- Easy connection to standard wall plug
- High efficiency filtration > ISO ePM1 80% (ISO 16890)
- Washable prefilter
- Low noise level
- Low electrical consumption

| FOX SC 500                  |                 | 50 Hz    | 60 Hz        |
|-----------------------------|-----------------|----------|--------------|
| Motor                       | [kW]            | 0,37     | 0,4          |
| RPM                         | [min-1]         | 2790     | 3350         |
| Voltage / Phase / Frequency | [V/ph/Hz]       | 230/1/50 | 115/1/60     |
| Nominal air flow            | [m3/h]<br>(cfm) | 750      | 900<br>(530) |
| Sound level                 | [dB(A)]         | 67       | 69           |
| Static pressure             | [Pa]            | 610