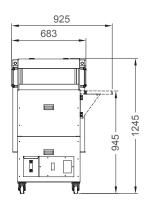

air gun without protection releases a considerable amount of hazardous pollution. LNS' priority is to improve working conditions inside factories and workshops and in order to eliminate such pollution, LNS offers the FOX SC500 Spray Cabin.



LNS provides a full range of bar feeders, chip conveyors, coolant management systems and air filtration systems which is second to none on the market. We are known in the industry for the solid expertise we have gained over several decades in an exceptionally wide range of applications, our excellent customer service and technical support. This support is ensured by highly qualified technicians who are available at key locations throughout Europe.









YOUR ONE-STOP-SHOP FOR MACHINE-TOOL PERIPHERALS

## FOX SC500



## FLOOR PLAN (mm) FOX SC500







## **SPECIFICATIONS**

- Mobile and compact
- Easy connection to standard wall plug
- High efficiency filtration > ISO ePM1 80% (ISO 16890)
- Washable prefilter
- Low noise level
- Low electrical consumption

| FOX SC 500                  |                 | 50 Hz    | 60 Hz        |
|-----------------------------|-----------------|----------|--------------|
| Motor                       | [kW]            | 0,37     | 0,4          |
| RPM                         | [min-1]         | 2790     | 3350         |
| Voltage / Phase / Frequency | [V/ph/Hz]       | 230/1/50 | 115/1/60     |
| Nominal air flow            | [m3/h]<br>(cfm) | 750      | 900<br>(530) |
| Sound level                 | [dB(A)]         | 67       | 69           |
| Static pressure             | [Pa]            | 610