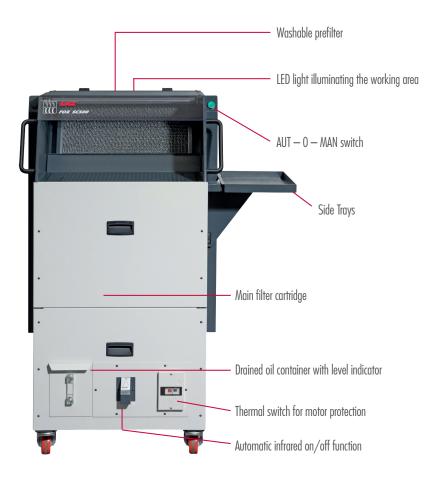

AIR FILTRATION SYSTEMS FOX SC 500 SPRAY CABIN

Air quality is one of the most important aspects in order to provide a healthy, clean and safe work environment. However the cleaning of oily parts with an air gun without protection releases a considerable amount of hazardous pollution. LNS' priority is to improve working conditions inside factories and workshops and in order to eliminate such pollution, LNS offers the FOX SC500 Spray Cabin.

## **SPECIFICATIONS**

- Mobile and compact
- Easy connection to standard wall plug
- High efficiency filtration > ISO ePM1 80% (ISO 16890)
- Washable prefilter
- Low noise level
- Low electrical consumption